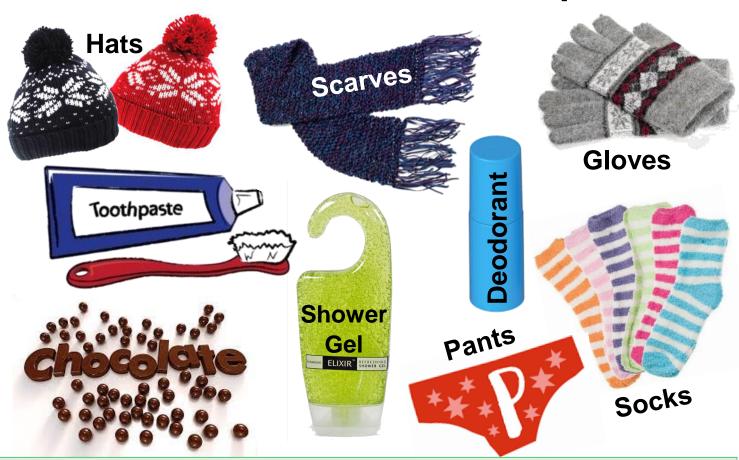

## When you are Christmas shopping for your family, could you add a few extra items?

Please donate items in reception

HARP are also doing a **Christmas appeal** - Buy a Christmas dinner for £10. Please donate in the pot on reception or take part in any of our fundraising to help give someone a better Christmas!